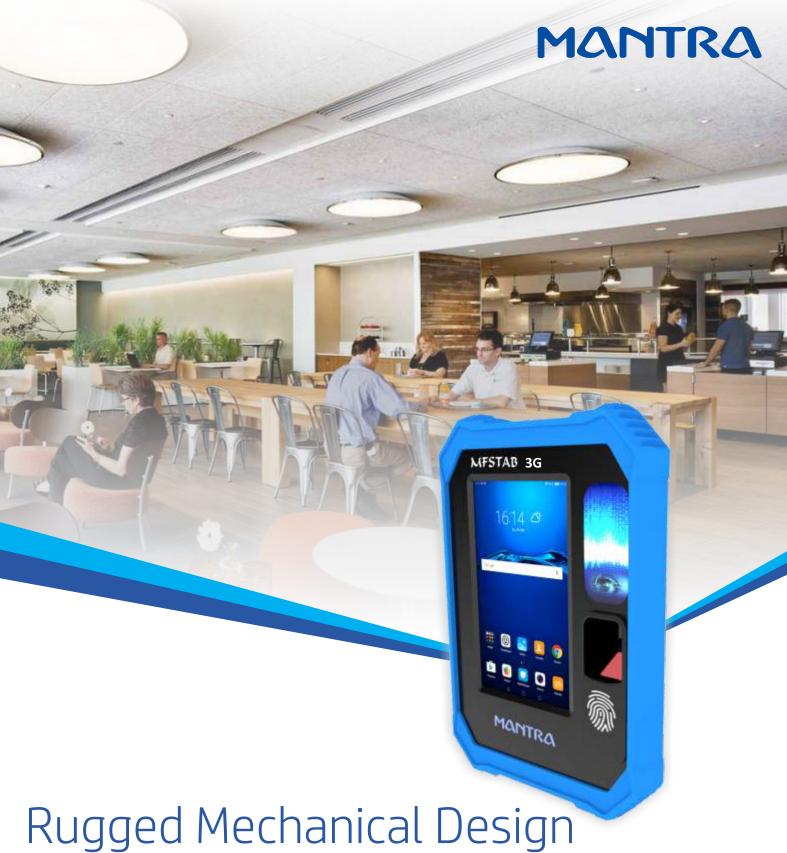

## Rugged Mechanical Design MFSTAB-3G

The MFSTAB-3G Terminal is all-in-one, affordable, WiFi enabled terminal. It can be used for various applications such as Time Attendance, Access Control, Workflow Management, Canteen Management, Visitor Management, Worker Management etc. This innovative Biometric clock will dramatically improve your ability to monitor your workforce movements during their working patterns and with features that gives you better time and management reporting.

The MFSTAB-3G is suitable for both basic to moderately complex time and attendance requirements. The 7" Touch screen offers a wide range of possibilities, starting from the classical Time recording App to a complex Factory Data Collection App or a high-security solution with access queries supported by a comparison of live images with stored images or audio-visual communication to a Service Command Center, e.g. for Data centers. Everything is possible.