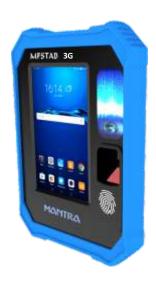

## Rugged Mechanical Design MFSTAB-3G

The MFSTAB-3G Terminal is all-in-one, affordable, WiFi enabled terminal. It can be used for various applications such as Time Attendance, Access Control, Workflow Management, Canteen Management, Visitor Management, Worker Management etc. This innovative Biometric clock will dramatically improve your ability to monitor your workforce movements during their working patterns and with features that gives you better time and management reporting.

The MFSTAB-3G is suitable for both basic to moderately complex time and attendance requirements. The 7" Touch screen offers a wide range of possibilities, starting from the classical Time recording App to a complex Factory Data Collection App or a high-security solution with access queries supported by a comparison of live images with stored images or audio-visual communication to a Service Command Center, e.g. for Data centers. Everything is possible.