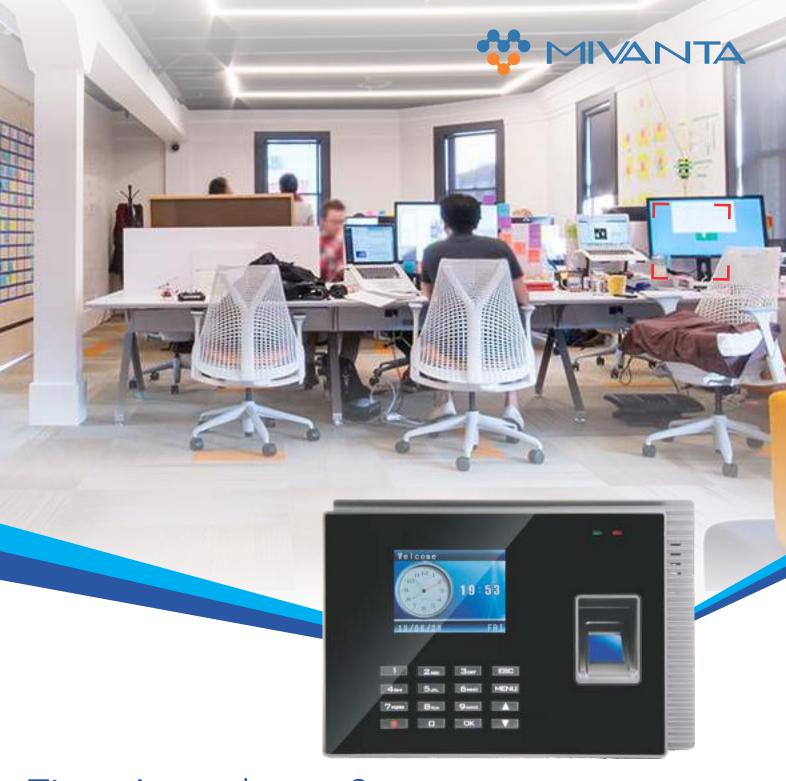

## Time Attendance T&A and Access Control Terminal SECUREACCESSV1

SecureAccessV1 is a professional Color fingerprint time attendance and access control system designed for medium to large size enterprise, it integrates fingerprint identification, built-in RFID card reader, with TCP/IP, RS485 Communication, with wide-screen high definition TFT and can show multi languages for different local markets. It is possible to integrate all kind of applications like ERP, HRMS, Payroll, Attendance and SAP with the device.