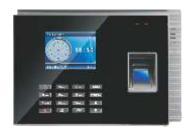

## Time Attendance T&A and Access Control Terminal SECUREACCESSV1

SecureAccessV1 is a professional Color fingerprint time attendance and access control system designed for medium to large size enterprise, it integrates fingerprint identification, built-in RFID card reader, with TCP/IP, RS485 Communication, with wide-screen high definition TFT and can show multi languages for different local markets. It is possible to integrate all kind of applications like ERP, HRMS, Payroll, Attendance and SAP with the device.

## **AT A GLANCE**

| TFT Color LCD screen          | 2.8" Color LCD display           |
|-------------------------------|----------------------------------|
| Fingerprint capacity          | 3,000 user                       |
| Records capacity              | 1,00,000 logs                    |
| Identification speed          | = 0.5 sec                        |
| FAR                           | = 0.0001%                        |
| FRR                           | = 0.1                            |
| Fingerprint sensor resolution | 500 dpi                          |
| Fingerprint sensor area       | 16mm * 14mm                      |
| Finger placement angle        | 360 degree rotation allowed      |
| Door access control           | Weigand in, Relay                |
| Identification mode           | 1:N & 1:1                        |
| Identification method         | Fingerprint/Card/Password        |
| Maximum Employee ID length    | Numeric, 6 digit                 |
| Power supply                  | 9v DC 1A, AC Adapter included    |
| Temperature                   | Operations: 0°C ~ 50°C           |
| Battery backup                | Optional                         |
| Communication mode            | RS485/ TCP/ IP/ USB Line/ U Disk |
| Auto Push Technology          | Yes                              |