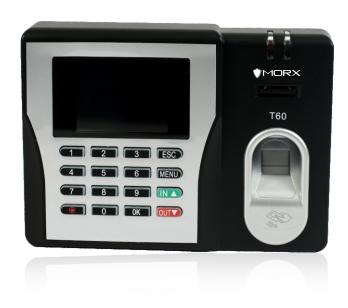

## SECUREACCESSV3

RFID Card **Fingerprint** 

## Fingerprint Time Attendance & Access Control Terminal

SecureAccessV3 is an innovative biometric fingerprint reader for time attendance & Access Control applications, precision and excellent matching speed. The color display of the device makes it more beautiful. The device comes with fully loaded functionality. The stability of the device proves that it can work in any condition in office and factory areas. It is possible to integrate all kind of applications like ERP, HRMS, Payroll, Attendance and SAP with the device.

## **SPECIFICATIONS:**

TFT Color LCD screen 2.8 Inch Color LCD display

Fingerprint capacity 10,000 user

Records capacity 1,80,000 logs

Identification speed = 0.5 sec

FAR = 0.0001%

**FRR** = 0.1

Fingerprint sensor resolution 500 dpi