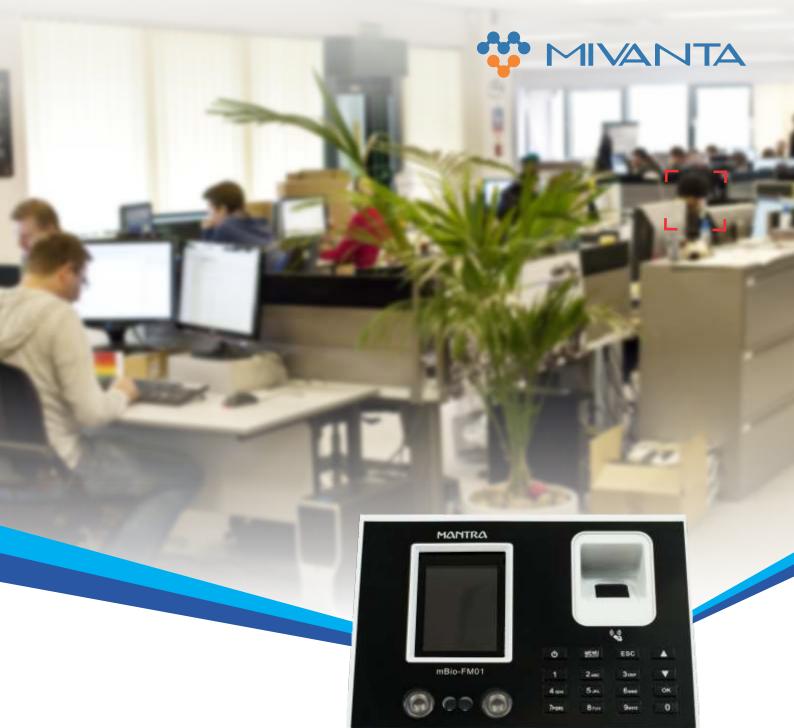

## Time Attendance T&A and Access Control Terminal BioFace-FM01

BioFace-FMO1 is low cost Facial recognition terminal with multimode biometrics technology. Multi identification validation methods by RFID card, Fingerprint and Face capture. The 2.4 inch TFT high-definition color display with elegant feel. The BioFace-FMO1 has TCP/IP communication, Contact less Face capture attendance, easy to adjust. High recognition ability for face capture image even wears glasses, the identification time is less than 0.5 second. It is possible to integrate all kind of applications like ERP, HRMS, Payroll, Attendance and SAP with the device.